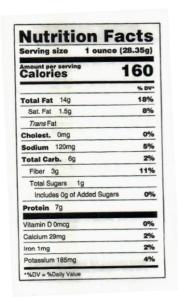

| 4 • Pro      | stein 4      |  |

#### Ingredients:

Milk Chocolate (Sugar, Cocoa Butter, Chocolate Liquor, Milk, Soy Lecithin (an emulsifier) and Vanilla), Pretzel (Wheat Flour, Corn syrup, Canola and /or Soybean Oil, Salt, Yeast, Vegetable Fiber and soda ash), Crisp Rice (Rice Flour, Sugar, Malt Extract and Salt, Distilled Monoglycerides and Rice Extract added as processing aids), ALLERGEN STATEMENT: THIS PRODUCT HAS BEEN PRODUCED ON EQUIPMENT SHARED WITH PEANUTS, TREE NUTS, SOYBEANS, MILK, EGGS AND WHEAT.

#### Allergens:

Contains Milk, Soy, Wheat.

Cheryl's Cookies

# Gourmet

Winter/Spring 2018

Virginia Peanuts Net Wt. 3oz (85g)

INGREDINETS: Peanuts, Peanut Oil, Salt

ALLERGEN STATEMENT
Contains Peanuts
Made in a facility that also processes
milk, peanuts Wheat and Soy.



Cheryl's Cookies

## Gourmet

Winter/Spring 2018

## Sweet & Salty Snack Mix Net Wt. 7oz (198g)

#### **INGREDIENTS:**

Popcorn Popped in Coconut Oil, Sugar, Corn Syrup Solids, Butter, Peanut Oil, Salt, Lecithin, Enriched Flour (Wheat Flour, Niacin, Reduced Iron, Thiamin Mononitrate, Riboflavin, Folic Acid), Salt, Malt (Tapioca, Malt Extract), Cane Sugar, Canola Oil, Yeast, Soda, Natural & Artificial Flavors, Partially Hydrogenated Palm Kernel Oil, Coconut Oil and Palm Oil, Whey, Nonfat Dry Milk, Milk, Mono & Diglycerides, Soya Lecithin (Emulsifier), Artificial Colors (Titanium Dioxide, Red #3, Red #40), Potatoes, Vegetable Oil (Sunflower, Corn and/or Canola Oil), Cocoa (Processed with Akali), Glycerol, Lacto Ester (Emulsifier), Chocolate Liquor, Cocoa Butter, Soy Lecithin and Vanilllin